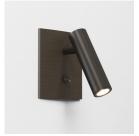

#### ADDITIONAL INFORMATION:

SHADE INCLUDED: SHADE/DIFFUSER MATERIAL: SHADE/DIFFUSER FINISH F MARK:

CODE: 1058169 FINISH: MATT GOLD

CODE: 1058180 FINISH: MATT WHITE

CODE: 1058181 FINISH: MATT BLACK

CODE: 1058182

FINISH: POLISHED CHROME

CODE: 1058183 FINISH: MATT NICKEL

CODE: 1058184 FINISH: BRONZE

TO MAINTAIN THIS PRODUCT TO ITS BEST CONDITION, PLEASE VIEW OUR CARE AND CLEANING GUIDELINES ON THE SUPPORT SECTION OF THE ASTRO WEBSITE.