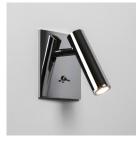

#### ADDITIONAL INFORMATION:

SHADE INCLUDED: SHADE/DIFFUSER MATERIAL: SHADE/DIFFUSER FINISH F MARK:

CODE: 1058169 FINISH: MATT GOLD

CODE: 1058180 FINISH: MATT WHITE

CODE: 1058181 FINISH: MATT BLACK

CODE: 1058182

FINISH: POLISHED CHROME

CODE: 1058183 FINISH: MATT NICKEL

CODE: 1058184 FINISH: BRONZE

TO MAINTAIN THIS PRODUCT TO ITS BEST CONDITION, PLEASE VIEW OUR CARE AND CLEANING GUIDELINES ON THE SUPPORT SECTION OF THE ASTRO WEBSITE.