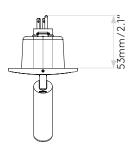

CUT OUT HOLE (mm/inch): Ø: 89/3½ RECESS DEPTH (mm/inch): 55/2.17

FIRE RATING:

CABLE LENGTH (mm/inch): 3200/125.98

GROSS WEIGHT (Ib): 2.29

ADA COMPLIANT: Yes - if installed in compliance

16.9

60000

31

with ADA 307.2, 308, 309.3, 309.4

IC RATING: