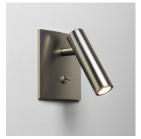

#### ADDITIONAL INFORMATION:

SHADE INCLUDED: SHADE/DIFFUSER MATERIAL: SHADE/DIFFUSER FINISH F MARK:

CODE: 1058169 FINISH: MATT GOLD

CODE: 1058180 FINISH: MATT WHITE

CODE: 1058181 FINISH: MATT BLACK

CODE: 1058182

FINISH: POLISHED CHROME

CODE: 1058183 FINISH: MATT NICKEL

CODE: 1058184 FINISH: BRONZE

TO MAINTAIN THIS PRODUCT TO ITS BEST CONDITION, PLEASE VIEW OUR CARE AND CLEANING GUIDELINES ON THE SUPPORT SECTION OF THE ASTRO WEBSITE.