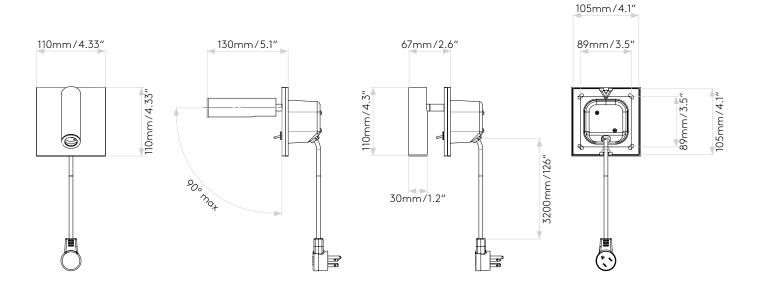

## GENERAL

LOCATION: Interior CLASS: cULus (Class 1)

LOCATION RATING: Dry

DRIVER REQUIRED: Mains 120V

INSTALLATION ORIENTATION: Headboard Mount FITTING METHOD: Direct to Headboard MAIN MATERIAL: Metal - Aluminium DIMENSIONS (mm): H: 110 W: 110 D: 130 DIMENSIONS (inch): H: 4.33 W: 4.33 D: 5.12

CUT OUT HOLE (mm/inch): Ø: 89/3½ RECESS DEPTH (mm/inch): 55/2.17

FIRE RATING:

CABLE LENGTH (mm/inch): 3200/125.98

GROSS WEIGHT (Ib): 2.29

ADA COMPLIANT: Yes - if installed in compliance

16.9

60000

31

with ADA 307.2, 308, 309.3, 309.4

IC RATING: