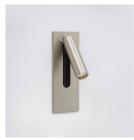

CODE: 1215112 FINISH: POLISHED CHROME

CODE: 1215113 FINISH: MATT NICKEL

CODE: 1215114 FINISH: MATT GOLD

CODE: 1215115 FINISH: BRONZE

TO MAINTAIN THIS PRODUCT TO ITS BEST CONDITION, PLEASE VIEW OUR CARE AND CLEANING GUIDELINES ON THE SUPPORT SECTION OF THE ASTRO WEBSITE.