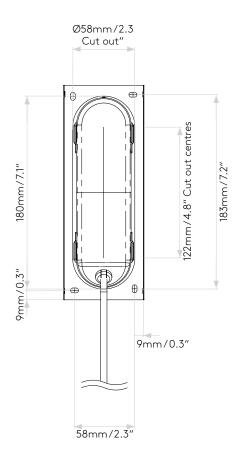

MAIN MATERIAL: Metal

DIMENSIONS (mm): H: 200 W: 75 D: 92

DIMENSIONS (inch): H: 7.9 W: 3.0 D: 3.6

CUT OUT HOLE (mm/inch): L: 180 W: 58/L: 7.1 W: 2.3

RECESS DEPTH (mm/inch): 60/2.4 FIRE RATING: -

CABLE LENGTH (mm/inch): 3050/120
GROSS WEIGHT (lb): 2.1
ADA COMPLIANT: Yes
IC RATING: IC Rated