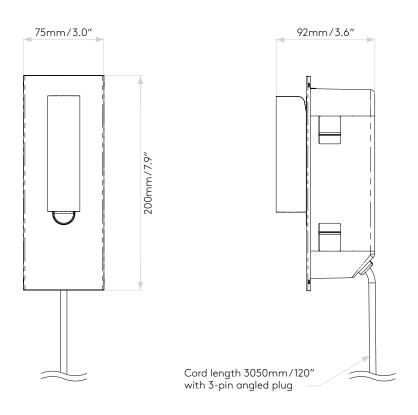

MAIN MATERIAL: Metal

DIMENSIONS (mm): H: 200 W: 75 D: 92

DIMENSIONS (inch): H: 7.9 W: 3.0 D: 3.6

CUT OUT HOLE (mm/inch): L: 180 W: 58/L: 7.1 W: 2.3

RECESS DEPTH (mm/inch): 60/2.4 FIRE RATING: -

CABLE LENGTH (mm/inch): 3050/120
GROSS WEIGHT (lb): 2.1
ADA COMPLIANT: Yes
IC RATING: IC Rated