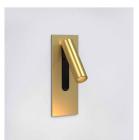

#### ADDITIONAL INFORMATION:

SHADE INCLUDED: SHADE/DIFFUSER MATERIAL: SHADE/DIFFUSER FINISH -

F MARK: Suitable for mounting on flammable materials

CODE: 1215110 FINISH: MATT WHITE

CODE: 1215111 FINISH: MATT BLACK