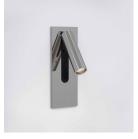

CODE: 1215112 FINISH: POLISHED CHROME

CODE: 1215113 FINISH: MATT NICKEL

CODE: 1215114 FINISH: MATT GOLD

CODE: 1215115 FINISH: BRONZE

TO MAINTAIN THIS PRODUCT TO ITS BEST CONDITION, PLEASE VIEW OUR CARE AND CLEANING GUIDELINES ON THE SUPPORT SECTION OF THE ASTRO WEBSITE.