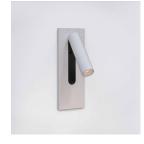

#### ADDITIONAL INFORMATION:

SHADE INCLUDED: SHADE/DIFFUSER MATERIAL: SHADE/DIFFUSER FINISH -

F MARK: Suitable for mounting on flammable materials

CODE: 1215110 FINISH: MATT WHITE

CODE: 1215111 FINISH: MATT BLACK