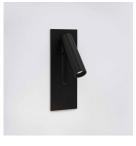

#### ADDITIONAL INFORMATION:

SHADE INCLUDED: SHADE/DIFFUSER MATERIAL: SHADE/DIFFUSER FINISH -

F MARK: Suitable for mounting on flammable materials

CODE: 1215110 FINISH: MATT WHITE

CODE: 1215111 FINISH: MATT BLACK