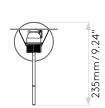

DIMENSIONS (mm): H: 235 W: 173 D: 208 Ø: 110
DIMENSIONS (inch): H: 9.25 W: 6.81 D: 8.19 Ø: 4.33

CUT OUT HOLE (mm/inch):

RECESS DEPTH (mm/inch):

FIRE RATING:

CABLE LENGTH (mm/inch):

GROSS WEIGHT (lb):

2.29

ADA COMPLIANT: Yes - if installed in compliance with ADA 307.2, 308, 309.3, 309.4