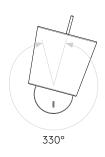

TILT ADJUSTABLE ANGLE (°): 90
ROTATION ADJUSTABLE ANGLE (°): 330

LIFETIME (hrs): Lamp Dependent BEAM ANGLE (°): Lamp Dependent