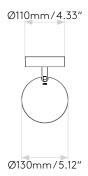

DIMENSIONS (mm): H: 235 W: 173 D: 208 Ø: 110
DIMENSIONS (inch): H: 9.25 W: 6.81 D: 8.19 Ø: 4.33

CUT OUT HOLE (mm/inch):

RECESS DEPTH (mm/inch):

FIRE RATING:

CABLE LENGTH (mm/inch):

GROSS WEIGHT (lb):

2.29

ADA COMPLIANT: Yes - if installed in compliance with ADA 307.2, 308, 309.3, 309.4