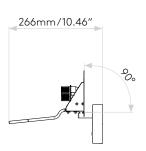

DIMENSIONS (mm): H: 235 W: 173 D: 208 Ø: 110
DIMENSIONS (inch): H: 9.25 W: 6.81 D: 8.19 Ø: 4.33

CUT OUT HOLE (mm/inch):

RECESS DEPTH (mm/inch):

FIRE RATING:

CABLE LENGTH (mm/inch):

GROSS WEIGHT (lb):

2.29

ADA COMPLIANT: Yes - if installed in compliance with ADA 307.2, 308, 309.3, 309.4

TILT ADJUSTABLE ANGLE (°): 90
ROTATION ADJUSTABLE ANGLE (°): 330

LIFETIME (hrs): Lamp Dependent BEAM ANGLE (°): Lamp Dependent