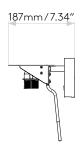

DIMENSIONS (mm): H: 235 W: 173 D: 208 Ø: 110
DIMENSIONS (inch): H: 9.25 W: 6.81 D: 8.19 Ø: 4.33

CUT OUT HOLE (mm/inch):

RECESS DEPTH (mm/inch):

FIRE RATING:

CABLE LENGTH (mm/inch):

GROSS WEIGHT (lb):

2.29

ADA COMPLIANT: Yes - if installed in compliance with ADA 307.2, 308, 309.3, 309.4

TILT ADJUSTABLE ANGLE (°): 90
ROTATION ADJUSTABLE ANGLE (°): 330

LIFETIME (hrs): Lamp Dependent BEAM ANGLE (°): Lamp Dependent