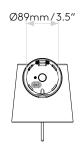

DIMENSIONS (mm): H: 235 W: 173 D: 208 Ø: 110
DIMENSIONS (inch): H: 9.25 W: 6.81 D: 8.19 Ø: 4.33

CUT OUT HOLE (mm/inch):

RECESS DEPTH (mm/inch):

FIRE RATING:

CABLE LENGTH (mm/inch):

GROSS WEIGHT (lb):

2.29

ADA COMPLIANT: Yes - if installed in compliance with ADA 307.2, 308, 309.3, 309.4