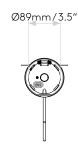

DIMENSIONS (mm): H: 235 W: 173 D: 208 Ø: 110
DIMENSIONS (inch): H: 9.25 W: 6.81 D: 8.19 Ø: 4.33

CUT OUT HOLE (mm/inch):

RECESS DEPTH (mm/inch):

FIRE RATING:

CABLE LENGTH (mm/inch):

GROSS WEIGHT (lb):

2.29

ADA COMPLIANT: Yes - if installed in compliance with ADA 307.2, 308, 309.3, 309.4