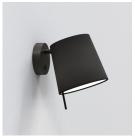

# MITSU WALL

# ADDITIONAL INFORMATION:

SHADE INCLUDED: Shade Sold Separately

SHADE/DIFFUSER MATERIAL: SHADE/DIFFUSER FINISH F MARK: -

CODE: 1394044 FINISH: BRONZE

TO MAINTAIN THIS PRODUCT TO ITS BEST CONDITION, PLEASE VIEW OUR CARE AND CLEANING GUIDELINES ON THE SUPPORT SECTION OF THE ASTRO WEBSITE.

#### Without Shade

With Shade