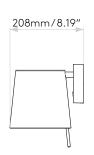

DIMENSIONS (mm): H: 235 W: 173 D: 208 Ø: 110
DIMENSIONS (inch): H: 9.25 W: 6.81 D: 8.19 Ø: 4.33

CUT OUT HOLE (mm/inch):

RECESS DEPTH (mm/inch):

FIRE RATING:

CABLE LENGTH (mm/inch):

GROSS WEIGHT (lb):

2.29

ADA COMPLIANT: Yes - if installed in compliance with ADA 307.2, 308, 309.3, 309.4