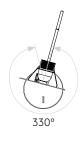

TILT ADJUSTABLE ANGLE (°): 90
ROTATION ADJUSTABLE ANGLE (°): 330

LIFETIME (hrs): Lamp Dependent BEAM ANGLE (°): Lamp Dependent