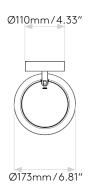

DIMENSIONS (mm): H: 235 W: 173 D: 208 Ø: 110
DIMENSIONS (inch): H: 9.25 W: 6.81 D: 8.19 Ø: 4.33

CUT OUT HOLE (mm/inch):

RECESS DEPTH (mm/inch):

FIRE RATING:

CABLE LENGTH (mm/inch):

GROSS WEIGHT (lb):

2.29

ADA COMPLIANT: Yes - if installed in compliance with ADA 307.2, 308, 309.3, 309.4