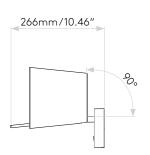

DIMENSIONS (mm): H: 235 W: 173 D: 208 Ø: 110
DIMENSIONS (inch): H: 9.25 W: 6.81 D: 8.19 Ø: 4.33

CUT OUT HOLE (mm/inch):

RECESS DEPTH (mm/inch):

FIRE RATING:

CABLE LENGTH (mm/inch):

GROSS WEIGHT (lb):

2.29

ADA COMPLIANT: Yes - if installed in compliance with ADA 307.2, 308, 309.3, 309.4

TILT ADJUSTABLE ANGLE (°): 90
ROTATION ADJUSTABLE ANGLE (°): 330

LIFETIME (hrs): Lamp Dependent BEAM ANGLE (°): Lamp Dependent