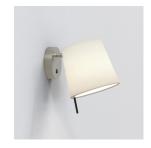

# MITSU WALL

# ADDITIONAL INFORMATION:

SHADE INCLUDED: Shade Sold Separately

SHADE/DIFFUSER MATERIAL: SHADE/DIFFUSER FINISH F MARK: -

CODE: 1394044 FINISH: BRONZE

TO MAINTAIN THIS PRODUCT TO ITS BEST CONDITION, PLEASE VIEW OUR CARE AND CLEANING GUIDELINES ON THE SUPPORT SECTION OF THE ASTRO WEBSITE.

#### Without Shade

With Shade