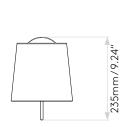

DIMENSIONS (mm): H: 235 W: 173 D: 208 Ø: 110
DIMENSIONS (inch): H: 9.25 W: 6.81 D: 8.19 Ø: 4.33

CUT OUT HOLE (mm/inch):

RECESS DEPTH (mm/inch):

FIRE RATING:

CABLE LENGTH (mm/inch):

GROSS WEIGHT (lb):

2.29

ADA COMPLIANT: Yes - if installed in compliance with ADA 307.2, 308, 309.3, 309.4